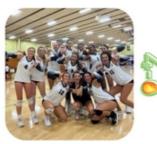

#### Girls Volleyball off to a hot start

The varsity girls improved to 4-0 after defeating Atlantic Coast in five sets last week. Led by Athlete of the week nominee Laney Lipovetsky, the team needs your support at Ponte Vedra High School on Thursday as they seek their fifth straight win. Get your tickets to cheer on our Lady Barracudas!